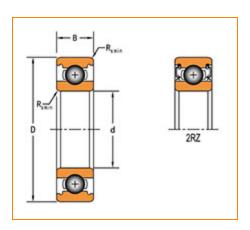

## <u>Specifications</u> | <u>Dimensions</u> | <u>Basic Load Ratings</u> | <u>Factors</u>

| Specifications – |                   |  |  |  |
|------------------|-------------------|--|--|--|
| Clearance        | C3                |  |  |  |
| Bore Size d      | 20.000 mm         |  |  |  |
| Features         | Non-Contact Seals |  |  |  |
| Weight           | 0.016 Kg          |  |  |  |

| Dir | nensions             |           | - |
|-----|----------------------|-----------|---|
|     | Outside Diameter D   | 32.000 mm |   |
|     | Outside Ring Width B | 7.000 mm  |   |
|     | adius Rs min         | 0.300 mm  |   |