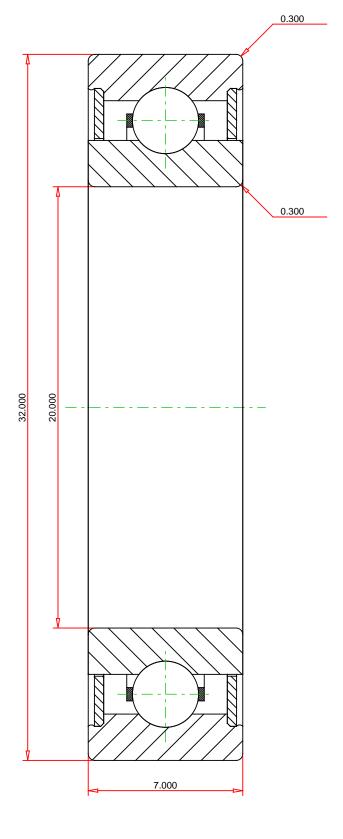

## <u>Specifications</u> | <u>Dimensions</u> | <u>Basic Load Ratings</u> | <u>Factors</u>

| Specifications – |                   |  |  |  |
|------------------|-------------------|--|--|--|
| Clearance        | C3                |  |  |  |
| Bore Size d      | 20.000 mm         |  |  |  |
| Features         | Non-Contact Seals |  |  |  |
| Weight           | 0.016 Kg          |  |  |  |

| Dir | nensions             |           | - |
|-----|----------------------|-----------|---|
|     | Outside Diameter D   | 32.000 mm |   |
|     | Outside Ring Width B | 7.000 mm  |   |
|     | adius Rs min         | 0.300 mm  |   |